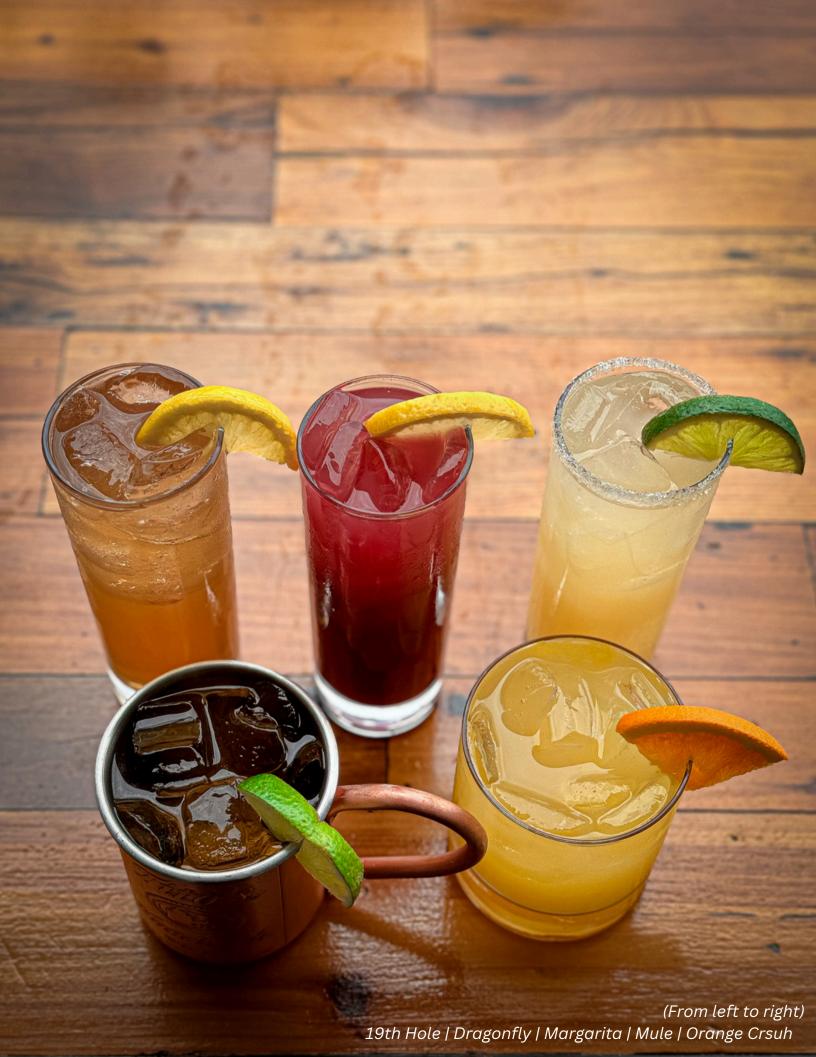

#### DRINKS

#### DRAGONFLY

STOLI BLUEBERRY VODKA BLUEBERRY ESSENCE | LEMON JUICE FRESH SOUR

#### 19TH HOLE

CITRUS VODKA | GIFFARD PEACH | LEMON JUICE | SIMPLE SYRUP

#### WHISKEY MULE

WHISKEY | LIME JUICE GINGER BEER

#### ORANGE CRUSH

KETEL ONE ORANGE | TRIPLE SEC SPRITE

#### ASHLING'S SIGNATURE \$6 MARGARITA

EL JIMADOR SILVER | TRIPLE SEC AGAVE FRESH LIME SALT OR SUGAR RIM