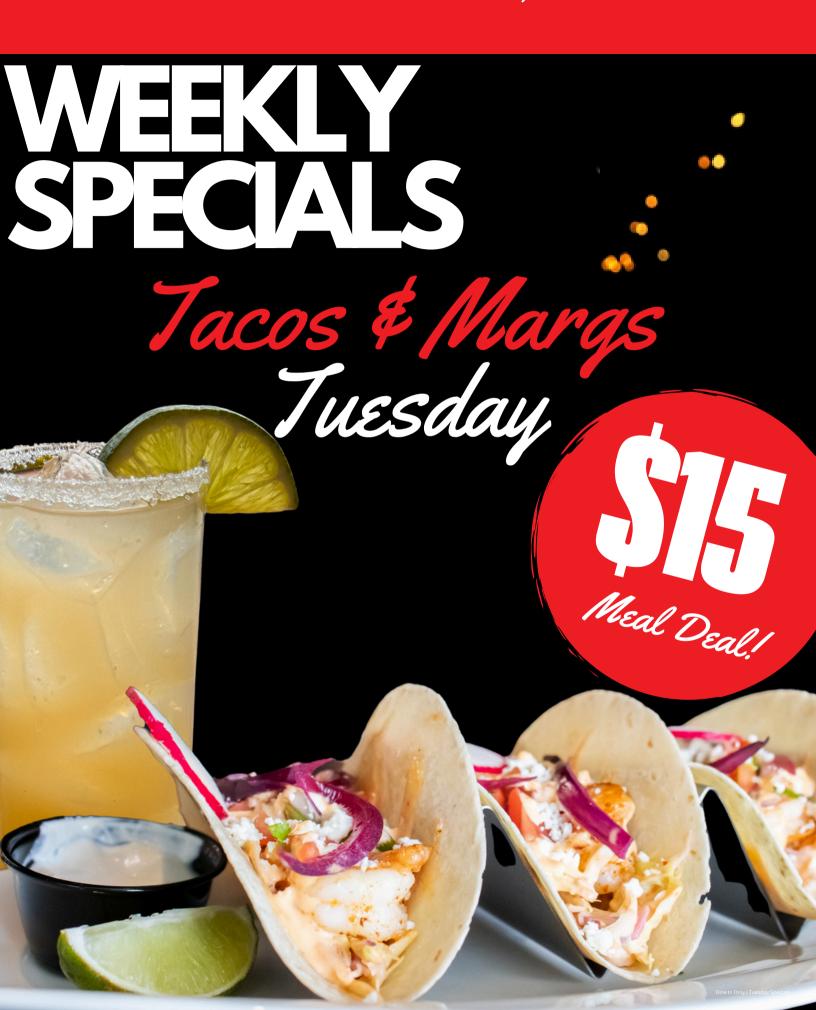

# WEEKLY SPECIALS

Wings & Whiskey,
Wednesday

Dine In Only | Tuesday & Wednesday Specials | Minimum 6 Order (6 per order)

### HALF OFF APPS! | \$1 OFF BOTTLED BEERS **\$5 GLASSES OF WINE**